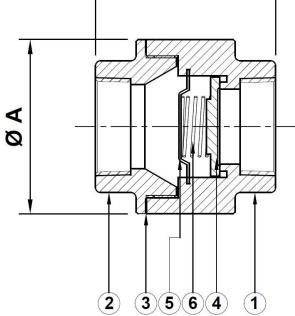

#### MATERIAL:

| SR<br>NO | PART NAME    | MATERIAL           | QTY |
|----------|--------------|--------------------|-----|
| 1        | BODY         | ASTM A351 GR. CF8M | 01  |
| 2        | COVER        | ASTM A351 GR. CF8M | 01  |
| 3        | COVER GASKET | GRAPHITE           | 01  |
| 4        | DISC         | AISI 316           | 01  |
| 5        | CLIP         | AISI 316           | 01  |
| 6        | SPRING       | AISI 316           | 01  |

#### DIMENSIONS: (approx.) in mm

| SIZE | А     | В     | С    | WEIGHT<br>(kg) |
|------|-------|-------|------|----------------|
| DN15 | 44.0  | 58.0  | 36.0 | 0.45           |
| DN20 | 56.0  | 62.0  | 42.0 | 0.65           |
| DN25 | 62.0  | 70.5  | 50.0 | 0.90           |
| DN32 | 80.0  | 85.5  | 65.0 | 1.83           |
| DN40 | 86.0  | 89.5  | 65.0 | 1.90           |
| DN50 | 101.0 | 101.5 | 80.0 | 2.80           |