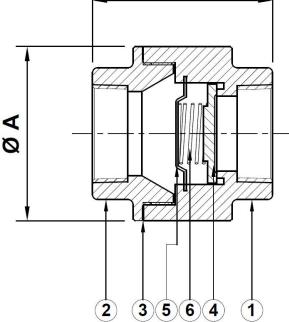

#### MATERIAL:

| SR<br>NO | PART NAME    | MATERIAL           | QTY |
|----------|--------------|--------------------|-----|
| 1        | BODY         | ASTM A351 GR. CF8M | 01  |
| 2        | COVER        | ASTM A351 GR. CF8M | 01  |
| 3        | COVER GASKET | GRAPHITE           | 01  |
| 4        | DISC         | AISI 316           | 01  |
| 5        | CLIP         | AISI 316           | 01  |
| 6        | SPRING       | AISI 316           | 01  |

#### DIMENSIONS: (approx.) in inches

| SIZE | А    | В    | С    | WEIGHT<br>(lbs) |
|------|------|------|------|-----------------|
| 1⁄2″ | 1.73 | 2.28 | 1.41 | 0.92            |
| 3⁄4″ | 2.20 | 2.44 | 1.65 | 1.43            |
| 1″   | 2.44 | 2.75 | 1.97 | 1.98            |
| 1¼″  | 3.15 | 3.35 | 2.56 | 4.05            |
| 1½″  | 3.38 | 3.50 | 2.56 | 4.18            |
| 2″   | 3.97 | 3.97 | 3.15 | 6.17            |