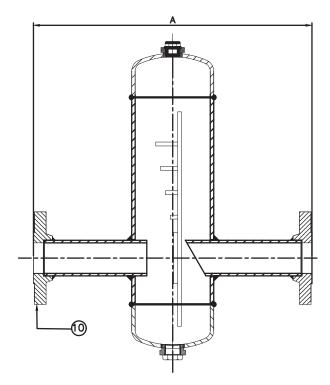

# 

А

ØD

1", 11/2", 2" Screwed (NPT)

#### **DIMENSIONS:**

| Sizes | Α    | В    | С   | D   | E    |
|-------|------|------|-----|-----|------|
| 1"    | 11.8 | 17.3 | 6.1 | 3.9 | 5.9  |
| 11⁄2" | 15.4 | 21.3 | 6.5 | 3.9 | 7.7  |
| 2"    | 15.9 | 23.1 | 6.7 | 5.9 | 8.0  |
| 21⁄2" | 22.5 | 25.6 | 8.3 | 5.9 | 11.3 |

## **BILL OF MATERIAL:**

| NO | PART                   | MATERIAL                               | <b>QTY</b> |
|----|------------------------|----------------------------------------|------------|
| 1  | BODY                   | ASTM A106 Gr. B                        | 1          |
| 2  | TOP/ BOTTOM DISH END   | ASTM A516 Gr.70 /<br>ASTM A234 Gr. WPB | 2          |
| 3  | INLET/ OUTLET COUPLING | ASTM A105                              | 2          |
| 4  | INLET/ OUTLET PIPE     | ASTM A106 Gr. B                        | 2          |
| 5  | TOP BUSH               | ASTM A105                              | 1          |
| 6  | BOTTOM BUSH            | ASTM A105                              | 1          |
| 7  | DRAIN PLUG             | ASTM A105                              | 1          |
| 8  | VENT PLUG              | ASTM A105                              | 1          |
| 9  | BAFFLE PLATE           | ASTM A516 Gr. 70                       | 1          |
| 10 | INLET/ OUTLET FLANGE   | ASTM A105                              | 2          |

2½", 3", 4", 6" Flanged

HOW TO ORDER: Refer 'How to Order' page