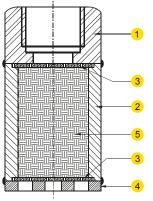

#### **MATERIAL:**

| NO. | PART          | MATERIAL | QTY.<br>(Nos.) |
|-----|---------------|----------|----------------|
| 1.  | END CONNECTOR | AISI 304 | 01             |
| 2.  | BODY          | AISI 304 | 01             |
| 3.  | BAFFLE        | AISI 304 | 02             |
| 4.  | END PLATE     | AISI 304 | 01             |
| 5.  | STEEL WOOL    | AISI 304 | -              |