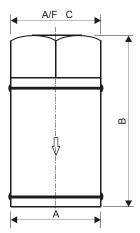

### **DIMENSIONS** - Nominal in inches

| SIZE | Α    | В    | С    | Wt. (lbs) |
|------|------|------|------|-----------|
| 1/2" | 1.34 | 2.55 | 1.26 | 0.48      |
| 3/4" | 1.34 | 2.75 | 1.42 | 0.55      |