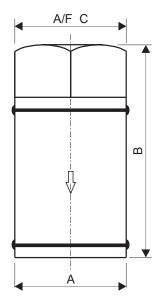

### **DIMENSIONS** - Nominal in mm

| SIZE | Α  | В  | С  | Wt. (kg) |
|------|----|----|----|----------|
| DN15 | 34 | 65 | 32 | 0.22     |
| DN20 | 34 | 70 | 36 | 0.25     |

Local regulations may restrict the use of this product below the conditions quoted. Limiting conditions refer to standard connections only. In the interest of development and improvement of the product, we reserve the right to change the specifications without prior notice.