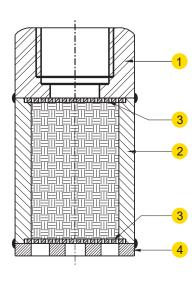

#### **MATERIAL:**

| No. | PART          | MATERIAL | QTY.<br>(Nos.) |
|-----|---------------|----------|----------------|
| 1.  | END CONNECTOR | AISI 304 | 01             |
| 2.  | BODY          | AISI 304 | 01             |
| 3.  | BAFFLE        | AISI 304 | 02             |
| 4.  | END PLATE     | AISI 304 | 01             |